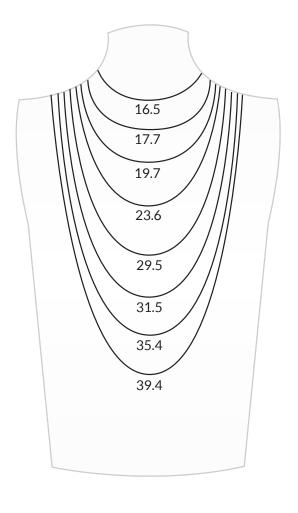

## **NECKLACES**

PANDORA necklaces are available in different sizes and shades of sterling silver – spanning from heavy oxidation to glistening glam.

To make it easy for you to find the size you are looking for we have created a visual to give you an idea of just how long the necklaces will be on you for few examples.

<u>Note</u>: The diagram is general guideline, as sizing and fit may vary from person to person.

| U.S.<br>LENGTH (IN) | EUROPEAN<br>LENGTH (CM) |
|---------------------|-------------------------|
| 16.5                | 42                      |
| 17.7                | 45                      |
| 19.7                | 50                      |
| 23.6                | 60                      |
| 29.5                | 75                      |
| 31.5                | 80                      |
| 35.4                | 90                      |
| 39.4                | 100                     |